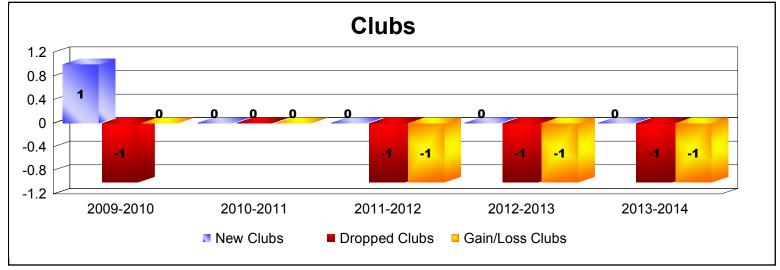

District 110AZ

As of June 2014 Cumulative

| Year      | New<br>Clubs | Dropped<br>Clubs | Gain/<br>Loss<br>Clubs | New<br>Members | Charter<br>Members | Reinstate<br>Members | Transfer<br>Members | Total<br>Member<br>Added | Total<br>Members<br>Dropped | Gain/<br>Loss<br>Members |
|-----------|--------------|------------------|------------------------|----------------|--------------------|----------------------|---------------------|--------------------------|-----------------------------|--------------------------|
| 2009-2010 | 1            | -1               | 0                      | 121            | 20                 | 2                    | 21                  | 164                      | -170                        | -6                       |
| 2010-2011 | 0            | 0                | 0                      | 161            | 0                  | 3                    | 4                   | 168                      | -218                        | -50                      |
| 2011-2012 | 0            | -1               | -1                     | 97             | 0                  | 2                    | 9                   | 108                      | -65                         | 43                       |
| 2012-2013 | 0            | -1               | -1                     | 132            | 0                  | 8                    | 4                   | 144                      | -242                        | -98                      |
| 2013-2014 | 0            | -1               | -1                     | 132            | 0                  | 4                    | 1                   | 137                      | -142                        | -5                       |
| Average   | 0            | -1               | -1                     | 129            | 4                  | 4                    | 8                   | 144                      | -167                        | -23                      |