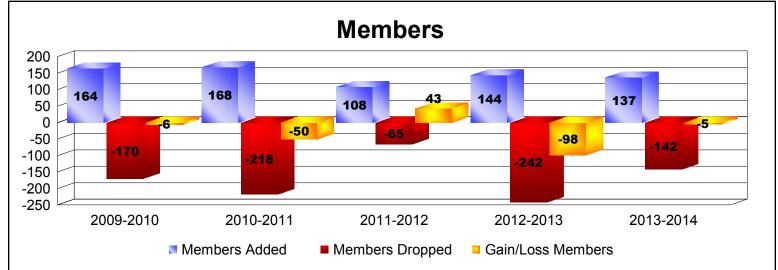

District 110AZ

As of June 2014 Cumulative

| Year      | New<br>Clubs | Dropped<br>Clubs | Gain/<br>Loss<br>Clubs | New<br>Members | Charter<br>Members | Reinstate<br>Members | Transfer<br>Members | Total<br>Member<br>Added | Total<br>Members<br>Dropped | Gain/<br>Loss<br>Members |
|-----------|--------------|------------------|------------------------|----------------|--------------------|----------------------|---------------------|--------------------------|-----------------------------|--------------------------|
| 2009-2010 | 1            | -1               | 0                      | 121            | 20                 | 2                    | 21                  | 164                      | -170                        | -6                       |
| 2010-2011 | 0            | 0                | 0                      | 161            | 0                  | 3                    | 4                   | 168                      | -218                        | -50                      |
| 2011-2012 | 0            | -1               | -1                     | 97             | 0                  | 2                    | 9                   | 108                      | -65                         | 43                       |
| 2012-2013 | 0            | -1               | -1                     | 132            | 0                  | 8                    | 4                   | 144                      | -242                        | -98                      |
| 2013-2014 | 0            | -1               | -1                     | 132            | 0                  | 4                    | 1                   | 137                      | -142                        | -5                       |
| Average   | 0            | -1               | -1                     | 129            | 4                  | 4                    | 8                   | 144                      | -167                        | -23                      |